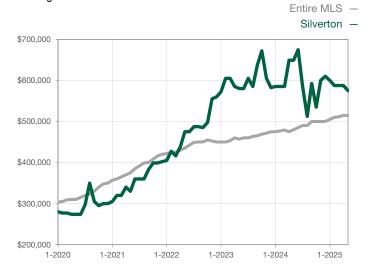

| 0            | - 100.0%                             |  |
| Cumulative Days on Market Until Sale | 0    | 0    |                                      | 147          | 0            | - 100.0%                             |  |
| Inventory of Homes for Sale          | 0    | 0    |                                      |              |              |                                      |  |
| Months Supply of Inventory           | 0.0  | 0.0  |                                      |              |              |                                      |  |

<sup>\*</sup> Does not account for seller concessions and/or down payment assistance. | Activity for one month can sometimes look extreme due to small sample size.

## **Median Sales Price - Single Family**

Rolling 12-Month Calculation



## **Median Sales Price - Townhouse-Condo**

Rolling 12-Month Calculation