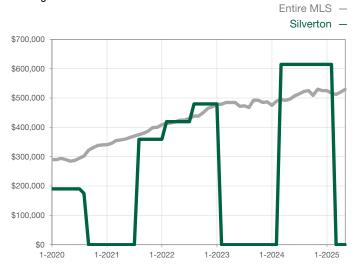

ays on Market Until Sale | 0    | 0    |                                      | 147          | 0            | - 100.0%                             |  |
| Inventory of Homes for Sale          | 0    | 0    |                                      |              |              |                                      |  |
| Months Supply of Inventory           | 0.0  | 0.0  |                                      |              |              |                                      |  |

<sup>\*</sup> Does not account for seller concessions and/or down payment assistance. | Activity for one month can sometimes look extreme due to small sample size.

## **Median Sales Price - Single Family**

Rolling 12-Month Calculation



## **Median Sales Price - Townhouse-Condo**

Rolling 12-Month Calculation