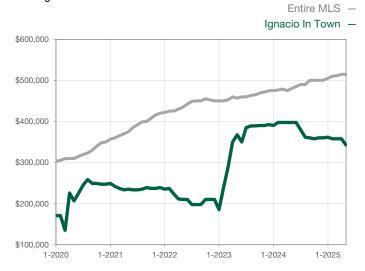

| 0            |                                      |  |
| Cumulative Days on Market Until Sale | 0    | 0    |                                      | 0            | 0            |                                      |  |
| Inventory of Homes for Sale          | 0    | 0    |                                      |              |              |                                      |  |
| Months Supply of Inventory           | 0.0  | 0.0  |                                      |              |              |                                      |  |

<sup>\*</sup> Does not account for seller concessions and/or down payment assistance. | Activity for one month can sometimes look extreme due to small sample size.

## **Median Sales Price - Single Family**

Rolling 12-Month Calculation



## **Median Sales Price - Townhouse-Condo**

Rolling 12-Month Calculation