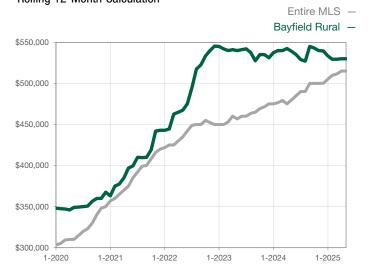

| 0            | 0            |                                      |  |
| Cumulative Days on Market Until Sale | 0    | 0    |                                      | 0            | 0            |                                      |  |
| Inventory of Homes for Sale          | 0    | 0    |                                      |              |              |                                      |  |
| Months Supply of Inventory           | 0.0  | 0.0  |                                      |              |              |                                      |  |

\* Does not account for seller concessions and/or down payment assistance. | Activity for one month can sometimes look extreme due to small sample size.

## Median Sales Price – Single Family Rolling 12-Month Calculation



## Median Sales Price – Townhouse-Condo Rolling 12-Month Calculation