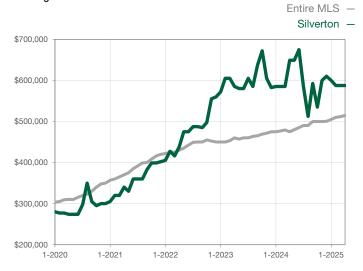

| 0            | - 100.0%                             |  |
| Cumulative Days on Market Until Sale | 0     | 0    |                                      | 147          | 0            | - 100.0%                             |  |
| Inventory of Homes for Sale          | 0     | 0    |                                      |              |              |                                      |  |
| Months Supply of Inventory           | 0.0   | 0.0  |                                      |              |              |                                      |  |

<sup>\*</sup> Does not account for seller concessions and/or down payment assistance. | Activity for one month can sometimes look extreme due to small sample size.

## **Median Sales Price - Single Family**

Rolling 12-Month Calculation



## **Median Sales Price - Townhouse-Condo**

Rolling 12-Month Calculation