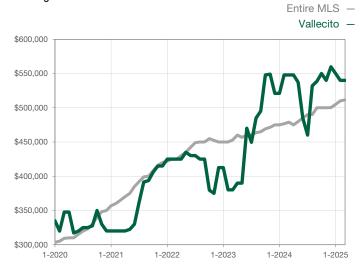

| 0            |                                      |  |
| Cumulative Days on Market Until Sale | 0     | 0    |                                   | 0            | 0            |                                      |  |
| Inventory of Homes for Sale          | 0     | 0    |                                   |              |              |                                      |  |
| Months Supply of Inventory           | 0.0   | 0.0  |                                   |              |              |                                      |  |

<sup>\*</sup> Does not account for seller concessions and/or down payment assistance. | Activity for one month can sometimes look extreme due to small sample size.

## **Median Sales Price - Single Family**

Rolling 12-Month Calculation



## Median Sales Price - Townhouse-Condo

Rolling 12-Month Calculation