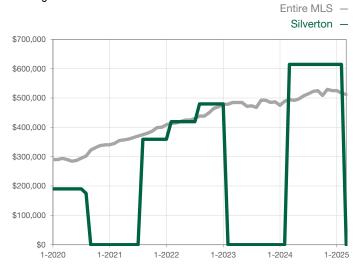

e Days on Market Until Sale | 147       | 0    | - 100.0%                             | 147          | 0            | - 100.0%                          |
| Inventory of Homes for Sale          | 0         | 0    |                                      |              |              |                                   |
| Months Supply of Inventory           | 0.0       | 0.0  |                                      |              |              |                                   |

<sup>\*</sup> Does not account for seller concessions and/or down payment assistance. | Activity for one month can sometimes look extreme due to small sample size.

## **Median Sales Price - Single Family**

Rolling 12-Month Calculation



## **Median Sales Price - Townhouse-Condo**

Rolling 12-Month Calculation