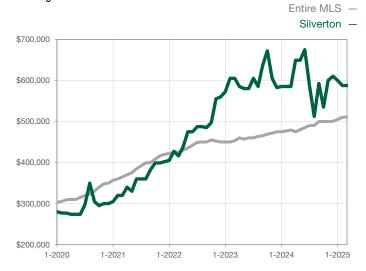

147          | 0            | - 100.0%                          |
| Cumulative Days on Market Until Sale | 147       | 0    | - 100.0%                             | 147          | 0            | - 100.0%                          |
| Inventory of Homes for Sale          | 0         | 0    |                                      |              |              |                                   |
| Months Supply of Inventory           | 0.0       | 0.0  |                                      |              |              |                                   |

<sup>\*</sup> Does not account for seller concessions and/or down payment assistance. | Activity for one month can sometimes look extreme due to small sample size.

## **Median Sales Price - Single Family**

Rolling 12-Month Calculation



## **Median Sales Price - Townhouse-Condo**

Rolling 12-Month Calculation