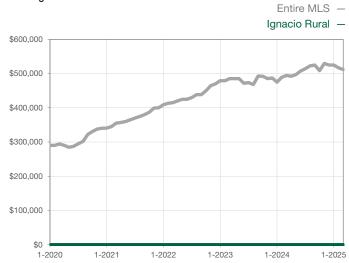

Days on Market Until Sale | 0     | 0    |                                      | 0            | 0            |                                      |  |
| Inventory of Homes for Sale          | 0     | 0    |                                      |              |              |                                      |  |
| Months Supply of Inventory           | 0.0   | 0.0  |                                      |              |              |                                      |  |

<sup>\*</sup> Does not account for seller concessions and/or down payment assistance. | Activity for one month can sometimes look extreme due to small sample size.

## **Median Sales Price - Single Family**

Rolling 12-Month Calculation



## Median Sales Price – Townhouse-Condo

Rolling 12-Month Calculation