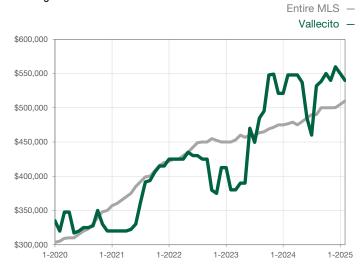

|                                      |  |
| Cumulative Days on Market Until Sale | 0        | 0    |                                      | 0            | 0            |                                      |  |
| Inventory of Homes for Sale          | 0        | 0    |                                      |              |              |                                      |  |
| Months Supply of Inventory           | 0.0      | 0.0  |                                      |              |              |                                      |  |

<sup>\*</sup> Does not account for seller concessions and/or down payment assistance. | Activity for one month can sometimes look extreme due to small sample size.

## **Median Sales Price - Single Family**

Rolling 12-Month Calculation



## Median Sales Price - Townhouse-Condo

Rolling 12-Month Calculation