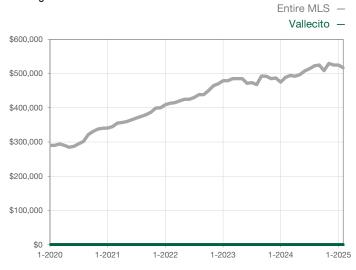

arket Until Sale | 0        | 0    |                                      | 0            | 0            |                                      |  |
| Inventory of Homes for Sale          | 0        | 0    |                                      |              |              |                                      |  |
| Months Supply of Inventory           | 0.0      | 0.0  |                                      |              |              |                                      |  |

<sup>\*</sup> Does not account for seller concessions and/or down payment assistance. | Activity for one month can sometimes look extreme due to small sample size.

## **Median Sales Price - Single Family**

Rolling 12-Month Calculation



## Median Sales Price - Townhouse-Condo

Rolling 12-Month Calculation