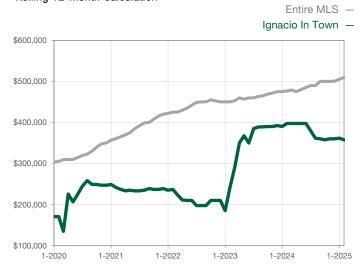

| 0            |                                      |  |
| Cumulative Days on Market Until Sale | 0        | 0    |                                      | 0            | 0            |                                      |  |
| Inventory of Homes for Sale          | 0        | 0    |                                      |              |              |                                      |  |
| Months Supply of Inventory           | 0.0      | 0.0  |                                      |              |              |                                      |  |

\* Does not account for seller concessions and/or down payment assistance. | Activity for one month can sometimes look extreme due to small sample size.

## Median Sales Price - Single Family Rolling 12-Month Calculation



## Median Sales Price - Townhouse-Condo Rolling 12-Month Calculation