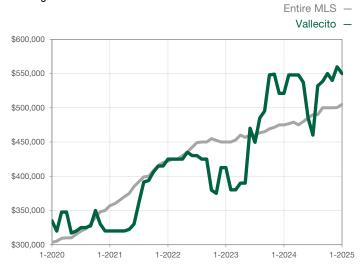

| 0            |                                      |  |
| Cumulative Days on Market Until Sale | 0       | 0    |                                      | 0            | 0            |                                      |  |
| Inventory of Homes for Sale          | 0       | 0    |                                      |              |              |                                      |  |
| Months Supply of Inventory           | 0.0     | 0.0  |                                      |              |              |                                      |  |

\* Does not account for seller concessions and/or down payment assistance. | Activity for one month can sometimes look extreme due to small sample size.

## Median Sales Price - Single Family Rolling 12-Month Calculation



## Median Sales Price - Townhouse-Condo Rolling 12-Month Calculation