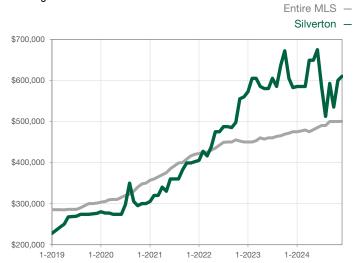

| 0            | 147          |                                   |
| Cumulative Days on Market Until Sale | 0        | 0    |                                      | 0            | 147          |                                   |
| Inventory of Homes for Sale          | 0        | 0    |                                      |              |              |                                   |
| Months Supply of Inventory           | 0.0      | 0.0  |                                      |              |              |                                   |

<sup>\*</sup> Does not account for seller concessions and/or down payment assistance. | Activity for one month can sometimes look extreme due to small sample size.

## **Median Sales Price - Single Family**

Rolling 12-Month Calculation



## **Median Sales Price - Townhouse-Condo**

Rolling 12-Month Calculation