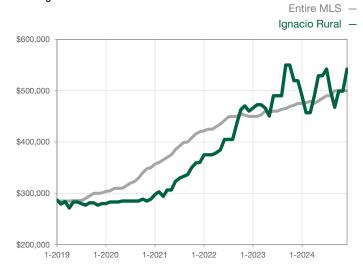

|                                      |  |
| Cumulative Days on Market Until Sale | 0        | 0    |                                      | 0            | 0            |                                      |  |
| Inventory of Homes for Sale          | 0        | 0    |                                      |              |              |                                      |  |
| Months Supply of Inventory           | 0.0      | 0.0  |                                      |              |              |                                      |  |

<sup>\*</sup> Does not account for seller concessions and/or down payment assistance. | Activity for one month can sometimes look extreme due to small sample size.

## **Median Sales Price - Single Family**

Rolling 12-Month Calculation



## **Median Sales Price - Townhouse-Condo**

Rolling 12-Month Calculation