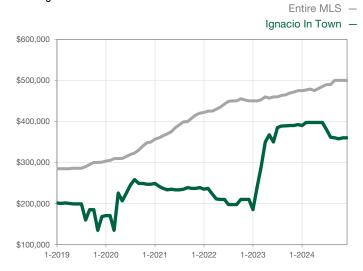

|                                      |  |
| Cumulative Days on Market Until Sale | 0        | 0    |                                      | 0            | 0            |                                      |  |
| Inventory of Homes for Sale          | 0        | 0    |                                      |              |              |                                      |  |
| Months Supply of Inventory           | 0.0      | 0.0  |                                      |              |              |                                      |  |

<sup>\*</sup> Does not account for seller concessions and/or down payment assistance. | Activity for one month can sometimes look extreme due to small sample size.

## **Median Sales Price - Single Family**

Rolling 12-Month Calculation



## **Median Sales Price - Townhouse-Condo**

Rolling 12-Month Calculation