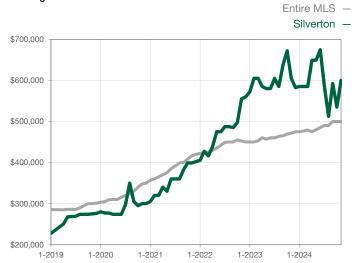

|                                      |  |
| Cumulative Days on Market Until Sale | 0        | 0    |                                      | 0            | 147          |                                      |  |
| Inventory of Homes for Sale          | 0        | 0    |                                      |              |              |                                      |  |
| Months Supply of Inventory           | 0.0      | 0.0  |                                      |              |              |                                      |  |

<sup>\*</sup> Does not account for seller concessions and/or down payment assistance. | Activity for one month can sometimes look extreme due to small sample size.

## **Median Sales Price - Single Family**

Rolling 12-Month Calculation



## **Median Sales Price - Townhouse-Condo**

Rolling 12-Month Calculation