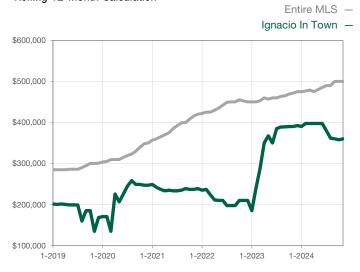

| 0            |                                      |  |
| Cumulative Days on Market Until Sale | 0        | 0    |                                      | 0            | 0            |                                      |  |
| Inventory of Homes for Sale          | 0        | 0    |                                      |              |              |                                      |  |
| Months Supply of Inventory           | 0.0      | 0.0  |                                      |              |              |                                      |  |

\* Does not account for seller concessions and/or down payment assistance. | Activity for one month can sometimes look extreme due to small sample size.

## Median Sales Price – Single Family Rolling 12-Month Calculation



## Median Sales Price – Townhouse-Condo Rolling 12-Month Calculation