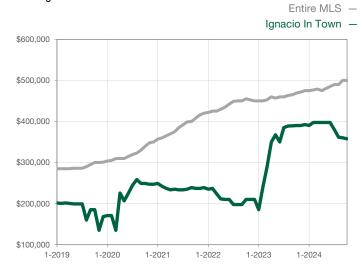

|                                      |  |
| Cumulative Days on Market Until Sale | 0       | 0    |                                      | 0            | 0            |                                      |  |
| Inventory of Homes for Sale          | 0       | 0    |                                      |              |              |                                      |  |
| Months Supply of Inventory           | 0.0     | 0.0  |                                      |              |              |                                      |  |

<sup>\*</sup> Does not account for seller concessions and/or down payment assistance. | Activity for one month can sometimes look extreme due to small sample size.

## **Median Sales Price - Single Family**

Rolling 12-Month Calculation



## **Median Sales Price - Townhouse-Condo**

Rolling 12-Month Calculation