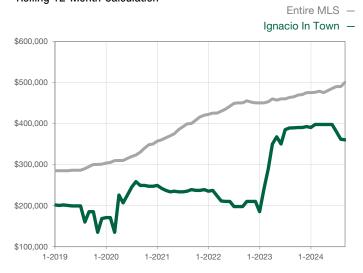

| 0            |                                      |  |
| Cumulative Days on Market Until Sale | 0         | 0    |                                      | 0            | 0            |                                      |  |
| Inventory of Homes for Sale          | 0         | 0    |                                      |              |              |                                      |  |
| Months Supply of Inventory           | 0.0       | 0.0  |                                      |              |              |                                      |  |

\* Does not account for seller concessions and/or down payment assistance. | Activity for one month can sometimes look extreme due to small sample size.

## Median Sales Price - Single Family Rolling 12-Month Calculation



## Median Sales Price - Townhouse-Condo Rolling 12-Month Calculation