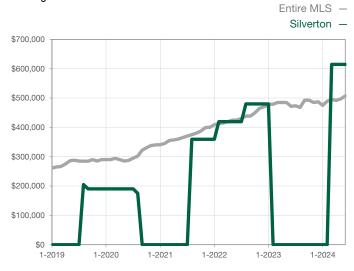

ve Days on Market Until Sale | 0    | 0    |                                      | 0            | 147          |                                      |  |
| Inventory of Homes for Sale          | 0    | 0    |                                      |              |              |                                      |  |
| Months Supply of Inventory           | 0.0  | 0.0  |                                      |              |              |                                      |  |

<sup>\*</sup> Does not account for seller concessions and/or down payment assistance. | Activity for one month can sometimes look extreme due to small sample size.

## **Median Sales Price - Single Family**

Rolling 12-Month Calculation



## Median Sales Price - Townhouse-Condo

Rolling 12-Month Calculation