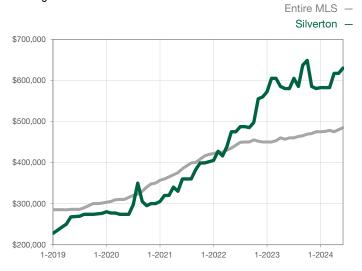

| 147          |                                      |  |
| Cumulative Days on Market Until Sale | 0    | 0    |                                      | 0            | 147          |                                      |  |
| Inventory of Homes for Sale          | 0    | 0    |                                      |              |              |                                      |  |
| Months Supply of Inventory           | 0.0  | 0.0  |                                      |              |              |                                      |  |

<sup>\*</sup> Does not account for seller concessions and/or down payment assistance. | Activity for one month can sometimes look extreme due to small sample size.

## **Median Sales Price - Single Family**

Rolling 12-Month Calculation



## Median Sales Price - Townhouse-Condo

Rolling 12-Month Calculation