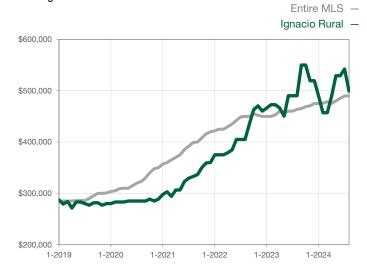

0            |                                      |  |
| Cumulative Days on Market Until Sale | 0      | 0    |                                      | 0            | 0            |                                      |  |
| Inventory of Homes for Sale          | 0      | 0    |                                      |              |              |                                      |  |
| Months Supply of Inventory           | 0.0    | 0.0  |                                      |              |              |                                      |  |

<sup>\*</sup> Does not account for seller concessions and/or down payment assistance. | Activity for one month can sometimes look extreme due to small sample size.

## **Median Sales Price - Single Family**

Rolling 12-Month Calculation



## **Median Sales Price - Townhouse-Condo**

Rolling 12-Month Calculation