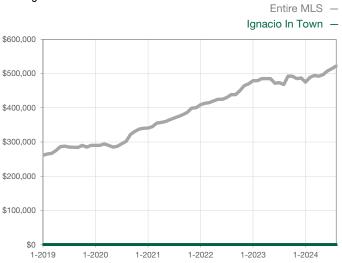

Market Until Sale | 0      | 0    |                                      | 0            | 0            |                                      |  |
| Inventory of Homes for Sale          | 0      | 0    |                                      |              |              |                                      |  |
| Months Supply of Inventory           | 0.0    | 0.0  |                                      |              |              |                                      |  |

<sup>\*</sup> Does not account for seller concessions and/or down payment assistance. | Activity for one month can sometimes look extreme due to small sample size.

## **Median Sales Price - Single Family**

Rolling 12-Month Calculation



## **Median Sales Price - Townhouse-Condo**

Rolling 12-Month Calculation