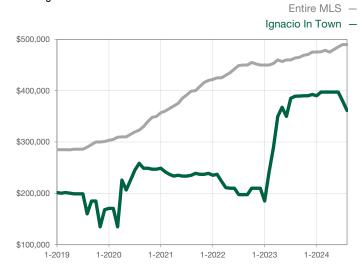

0            |                                      |  |
| Cumulative Days on Market Until Sale | 0      | 0    |                                      | 0            | 0            |                                      |  |
| Inventory of Homes for Sale          | 0      | 0    |                                      |              |              |                                      |  |
| Months Supply of Inventory           | 0.0    | 0.0  |                                      |              |              |                                      |  |

<sup>\*</sup> Does not account for seller concessions and/or down payment assistance. | Activity for one month can sometimes look extreme due to small sample size.

## **Median Sales Price - Single Family**

Rolling 12-Month Calculation



## **Median Sales Price - Townhouse-Condo**

Rolling 12-Month Calculation