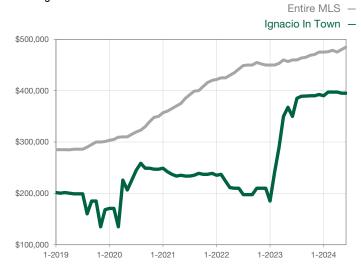

| 0            |                                      |  |
| Cumulative Days on Market Until Sale | 0    | 0    |                                      | 0            | 0            |                                      |  |
| Inventory of Homes for Sale          | 0    | 0    |                                      |              |              |                                      |  |
| Months Supply of Inventory           | 0.0  | 0.0  |                                      |              |              |                                      |  |

<sup>\*</sup> Does not account for seller concessions and/or down payment assistance. | Activity for one month can sometimes look extreme due to small sample size.

## **Median Sales Price - Single Family**

Rolling 12-Month Calculation



## **Median Sales Price - Townhouse-Condo**

Rolling 12-Month Calculation