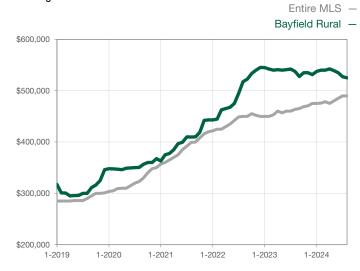

0            |                                      |  |
| Cumulative Days on Market Until Sale | 0      | 0    |                                      | 0            | 0            |                                      |  |
| Inventory of Homes for Sale          | 0      | 0    |                                      |              |              |                                      |  |
| Months Supply of Inventory           | 0.0    | 0.0  |                                      |              |              |                                      |  |

<sup>\*</sup> Does not account for seller concessions and/or down payment assistance. | Activity for one month can sometimes look extreme due to small sample size.

## **Median Sales Price - Single Family**

Rolling 12-Month Calculation



## **Median Sales Price - Townhouse-Condo**

Rolling 12-Month Calculation