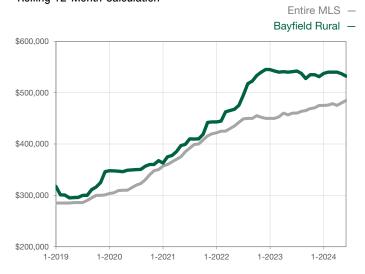

## Median Sales Price – Single Family Rolling 12-Month Calculation

## **Bayfield Rural**

| Single Family                        | June      |             |                                      | Year to Date |              |                                      |  |
|--------------------------------------|-----------|-------------|--------------------------------------|--------------|--------------|--------------------------------------|--|
| Key Metrics                          | 2023      | 2024        | Percent Change<br>from Previous Year | Thru 06-2023 | Thru 06-2024 | Percent Change<br>from Previous Year |  |
| New Listings                         | 21        | 21          | 0.0%                                 | 71           | 73           | + 2.8%                               |  |
| Sold Listings                        | 15        | 7           | - 53.3%                              | 38           | 42           | + 10.5%                              |  |
| Median Sales Price*                  | \$559,000 | \$550,000   | - 1.6%                               | \$539,950    | \$543,000    | + 0.6%                               |  |
| Average Sales Price*                 | \$671,667 | \$1,361,357 | + 102.7%                             | \$639,359    | \$751,779    | + 17.6%                              |  |
| Percent of List Price Received*      | 98.0%     | 96.1%       | - 1.9%                               | 98.2%        | 97.3%        | - 0.9%                               |  |
| Days on Market Until Sale            | 59        | 130         | + 120.3%                             | 77           | 128          | + 66.2%                              |  |
| Cumulative Days on Market Until Sale | 68        | 130         | + 91.2%                              | 84           | 141          | + 67.9%                              |  |
| Inventory of Homes for Sale          | 34        | 41          | + 20.6%                              |              |              |                                      |  |
| Months Supply of Inventory           | 4.2       | 5.2         | + 23.8%                              |              |              |                                      |  |