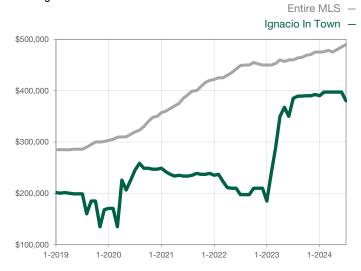

| 0            |                                      |  |
| Cumulative Days on Market Until Sale | 0    | 0    |                                      | 0            | 0            |                                      |  |
| Inventory of Homes for Sale          | 0    | 0    |                                      |              |              |                                      |  |
| Months Supply of Inventory           | 0.0  | 0.0  |                                      |              |              |                                      |  |

<sup>\*</sup> Does not account for seller concessions and/or down payment assistance. | Activity for one month can sometimes look extreme due to small sample size.

## **Median Sales Price - Single Family**

Rolling 12-Month Calculation



## **Median Sales Price - Townhouse-Condo**

Rolling 12-Month Calculation