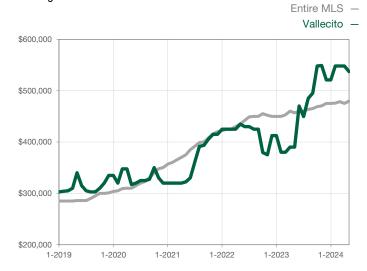

| 0            |                                      |  |
| Cumulative Days on Market Until Sale | 0    | 0    |                                      | 0            | 0            |                                      |  |
| Inventory of Homes for Sale          | 0    | 0    |                                      |              |              |                                      |  |
| Months Supply of Inventory           | 0.0  | 0.0  |                                      |              |              |                                      |  |

<sup>\*</sup> Does not account for seller concessions and/or down payment assistance. | Activity for one month can sometimes look extreme due to small sample size.

## **Median Sales Price - Single Family**

Rolling 12-Month Calculation



## Median Sales Price - Townhouse-Condo

Rolling 12-Month Calculation