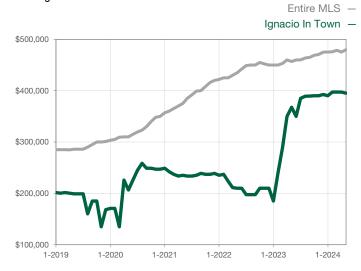

| 0            |                                      |  |
| Cumulative Days on Market Until Sale | 0    | 0    |                                      | 0            | 0            |                                      |  |
| Inventory of Homes for Sale          | 0    | 0    |                                      |              |              |                                      |  |
| Months Supply of Inventory           | 0.0  | 0.0  |                                      |              |              |                                      |  |

<sup>\*</sup> Does not account for seller concessions and/or down payment assistance. | Activity for one month can sometimes look extreme due to small sample size.

## **Median Sales Price - Single Family**

Rolling 12-Month Calculation



## **Median Sales Price - Townhouse-Condo**

Rolling 12-Month Calculation