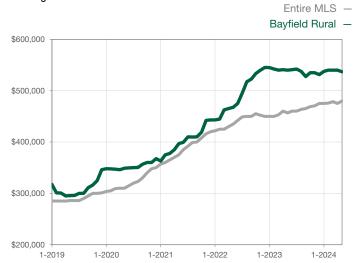

| 0            |                                      |  |
| Cumulative Days on Market Until Sale | 0    | 0    |                                      | 0            | 0            |                                      |  |
| Inventory of Homes for Sale          | 0    | 0    |                                      |              |              |                                      |  |
| Months Supply of Inventory           | 0.0  | 0.0  |                                      |              |              |                                      |  |

<sup>\*</sup> Does not account for seller concessions and/or down payment assistance. | Activity for one month can sometimes look extreme due to small sample size.

## **Median Sales Price - Single Family**

Rolling 12-Month Calculation



## Median Sales Price – Townhouse-Condo

Rolling 12-Month Calculation