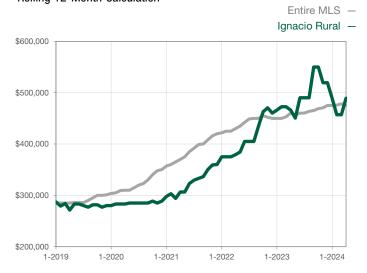

| 0            | 0            |                                      |  |
| Cumulative Days on Market Until Sale | 0     | 0    |                                      | 0            | 0            |                                      |  |
| Inventory of Homes for Sale          | 0     | 0    |                                      |              |              |                                      |  |
| Months Supply of Inventory           | 0.0   | 0.0  |                                      |              |              |                                      |  |

\* Does not account for seller concessions and/or down payment assistance. | Activity for one month can sometimes look extreme due to small sample size.

## Median Sales Price - Single Family Rolling 12-Month Calculation



## Median Sales Price - Townhouse-Condo Rolling 12-Month Calculation