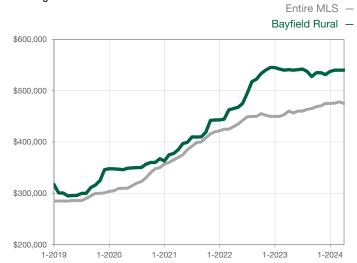

| 0            |                                      |  |
| Cumulative Days on Market Until Sale | 0     | 0    |                                      | 0            | 0            |                                      |  |
| Inventory of Homes for Sale          | 0     | 0    |                                      |              |              |                                      |  |
| Months Supply of Inventory           | 0.0   | 0.0  |                                      |              |              |                                      |  |

<sup>\*</sup> Does not account for seller concessions and/or down payment assistance. | Activity for one month can sometimes look extreme due to small sample size.

## **Median Sales Price - Single Family**

Rolling 12-Month Calculation



## **Median Sales Price - Townhouse-Condo**

Rolling 12-Month Calculation