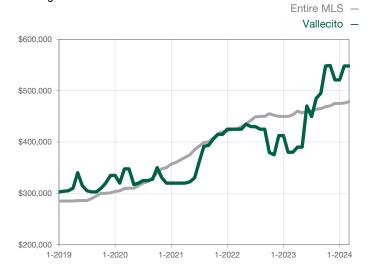

| 0            |                                      |  |
| Cumulative Days on Market Until Sale | 0     | 0    |                                      | 0            | 0            |                                      |  |
| Inventory of Homes for Sale          | 0     | 0    |                                      |              |              |                                      |  |
| Months Supply of Inventory           | 0.0   | 0.0  |                                      |              |              |                                      |  |

<sup>\*</sup> Does not account for seller concessions and/or down payment assistance. | Activity for one month can sometimes look extreme due to small sample size.

## **Median Sales Price - Single Family**

Rolling 12-Month Calculation



## Median Sales Price - Townhouse-Condo

Rolling 12-Month Calculation