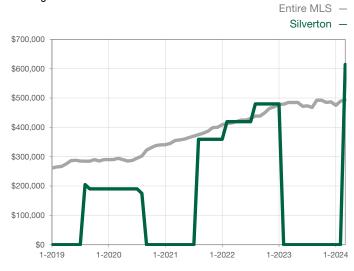

rket Until Sale | 0     | 147       |                                   | 0            | 147          |                                      |  |
| Inventory of Homes for Sale          | 1     | 0         | - 100.0%                          |              |              |                                      |  |
| Months Supply of Inventory           | 0.0   | 0.0       |                                   |              |              |                                      |  |

<sup>\*</sup> Does not account for seller concessions and/or down payment assistance. | Activity for one month can sometimes look extreme due to small sample size.

## **Median Sales Price - Single Family**

Rolling 12-Month Calculation



## **Median Sales Price - Townhouse-Condo**

Rolling 12-Month Calculation