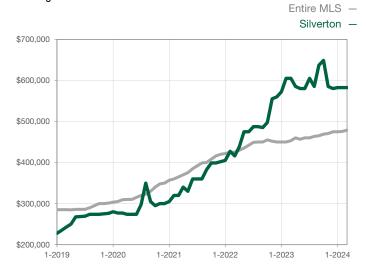

|                                      |  |
| Cumulative Days on Market Until Sale | 0     | 147       |                                   | 0            | 147          |                                      |  |
| Inventory of Homes for Sale          | 1     | 0         | - 100.0%                          |              |              |                                      |  |
| Months Supply of Inventory           | 0.0   | 0.0       |                                   |              |              |                                      |  |

<sup>\*</sup> Does not account for seller concessions and/or down payment assistance. | Activity for one month can sometimes look extreme due to small sample size.

## **Median Sales Price - Single Family**

Rolling 12-Month Calculation



## **Median Sales Price - Townhouse-Condo**

Rolling 12-Month Calculation