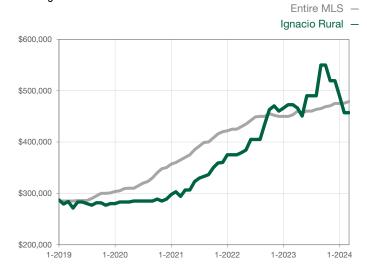

| 0            |                                      |  |
| Cumulative Days on Market Until Sale | 0     | 0    |                                   | 0            | 0            |                                      |  |
| Inventory of Homes for Sale          | 0     | 0    |                                   |              |              |                                      |  |
| Months Supply of Inventory           | 0.0   | 0.0  |                                   |              |              |                                      |  |

<sup>\*</sup> Does not account for seller concessions and/or down payment assistance. | Activity for one month can sometimes look extreme due to small sample size.

## **Median Sales Price - Single Family**

Rolling 12-Month Calculation



## **Median Sales Price - Townhouse-Condo**

Rolling 12-Month Calculation