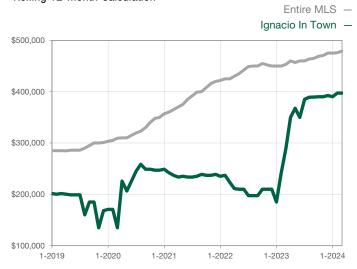

| 0            | 0            |                                      |  |
| Cumulative Days on Market Until Sale | 0     | 0    |                                      | 0            | 0            |                                      |  |
| Inventory of Homes for Sale          | 0     | 0    |                                      |              |              |                                      |  |
| Months Supply of Inventory           | 0.0   | 0.0  |                                      |              |              |                                      |  |

\* Does not account for seller concessions and/or down payment assistance. | Activity for one month can sometimes look extreme due to small sample size.

## Median Sales Price - Single Family Rolling 12-Month Calculation



## Median Sales Price - Townhouse-Condo Rolling 12-Month Calculation