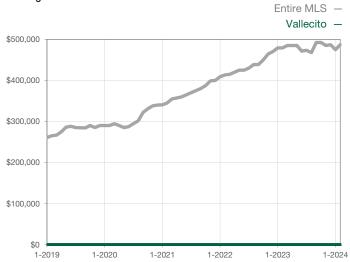

arket Until Sale | 0        | 0    |                                      | 0            | 0            |                                      |  |
| Inventory of Homes for Sale          | 0        | 0    |                                      |              |              |                                      |  |
| Months Supply of Inventory           | 0.0      | 0.0  |                                      |              |              |                                      |  |

<sup>\*</sup> Does not account for seller concessions and/or down payment assistance. | Activity for one month can sometimes look extreme due to small sample size.

## **Median Sales Price - Single Family**

Rolling 12-Month Calculation



## Median Sales Price - Townhouse-Condo

Rolling 12-Month Calculation