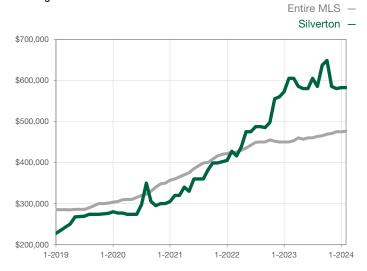

|                                      |  |
| Cumulative Days on Market Until Sale | 0        | 0    |                                      | 0            | 0            |                                      |  |
| Inventory of Homes for Sale          | 1        | 0    | - 100.0%                             |              |              |                                      |  |
| Months Supply of Inventory           | 0.0      | 0.0  |                                      |              |              |                                      |  |

<sup>\*</sup> Does not account for seller concessions and/or down payment assistance. | Activity for one month can sometimes look extreme due to small sample size.

## **Median Sales Price - Single Family**

Rolling 12-Month Calculation



## Median Sales Price - Townhouse-Condo

Rolling 12-Month Calculation