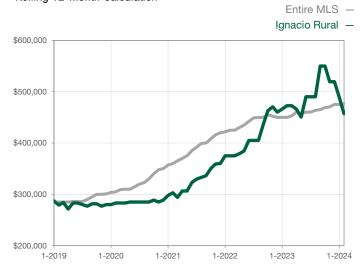

| 0            |                                      |  |
| Cumulative Days on Market Until Sale | 0        | 0    |                                      | 0            | 0            |                                      |  |
| Inventory of Homes for Sale          | 0        | 0    |                                      |              |              |                                      |  |
| Months Supply of Inventory           | 0.0      | 0.0  |                                      |              |              |                                      |  |

\* Does not account for seller concessions and/or down payment assistance. | Activity for one month can sometimes look extreme due to small sample size.

## Median Sales Price - Single Family Rolling 12-Month Calculation



## Median Sales Price - Townhouse-Condo Rolling 12-Month Calculation