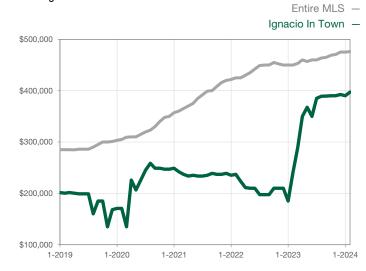

| 0            |                                      |  |
| Cumulative Days on Market Until Sale | 0        | 0    |                                   | 0            | 0            |                                      |  |
| Inventory of Homes for Sale          | 0        | 0    |                                   |              |              |                                      |  |
| Months Supply of Inventory           | 0.0      | 0.0  |                                   |              |              |                                      |  |

<sup>\*</sup> Does not account for seller concessions and/or down payment assistance. | Activity for one month can sometimes look extreme due to small sample size.

## **Median Sales Price - Single Family**

Rolling 12-Month Calculation



## **Median Sales Price - Townhouse-Condo**

Rolling 12-Month Calculation