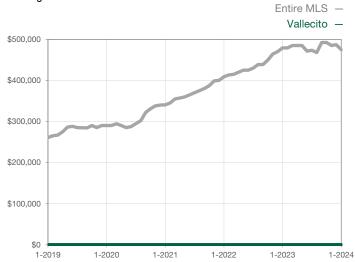

n Market Until Sale | 0       | 0    |                                      | 0            | 0            |                                      |  |
| Inventory of Homes for Sale          | 0       | 0    |                                      |              |              |                                      |  |
| Months Supply of Inventory           | 0.0     | 0.0  |                                      |              |              |                                      |  |

<sup>\*</sup> Does not account for seller concessions and/or down payment assistance. | Activity for one month can sometimes look extreme due to small sample size.

## **Median Sales Price - Single Family**

Rolling 12-Month Calculation



## Median Sales Price - Townhouse-Condo

Rolling 12-Month Calculation