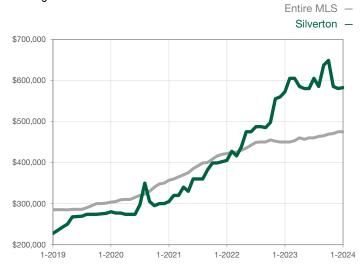

| 0            |                                      |  |
| Cumulative Days on Market Until Sale | 0       | 0    |                                      | 0            | 0            |                                      |  |
| Inventory of Homes for Sale          | 1       | 1    | 0.0%                                 |              |              |                                      |  |
| Months Supply of Inventory           | 1.0     | 0.0  | - 100.0%                             |              |              |                                      |  |

\* Does not account for seller concessions and/or down payment assistance. | Activity for one month can sometimes look extreme due to small sample size.

## Median Sales Price - Single Family Rolling 12-Month Calculation



## Median Sales Price - Townhouse-Condo Rolling 12-Month Calculation