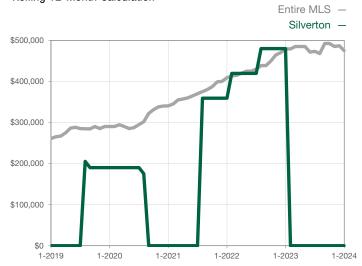

Cumulative Days on Market Until Sale | 0       | 0    |                                      | 0            | 0            |                                      |  |
| Inventory of Homes for Sale          | 1       | 1    | 0.0%                                 |              |              |                                      |  |
| Months Supply of Inventory           | 1.0     | 0.0  | - 100.0%                             |              |              |                                      |  |

\* Does not account for seller concessions and/or down payment assistance. | Activity for one month can sometimes look extreme due to small sample size.

## Median Sales Price - Single Family Rolling 12-Month Calculation



## Median Sales Price - Townhouse-Condo Rolling 12-Month Calculation