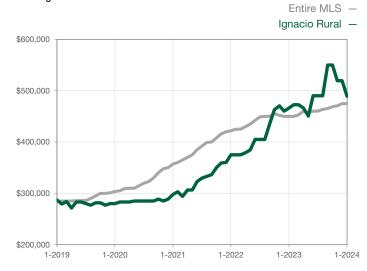

|                                      |  |
| Cumulative Days on Market Until Sale | 0       | 0    |                                      | 0            | 0            |                                      |  |
| Inventory of Homes for Sale          | 0       | 0    |                                      |              |              |                                      |  |
| Months Supply of Inventory           | 0.0     | 0.0  |                                      |              |              |                                      |  |

<sup>\*</sup> Does not account for seller concessions and/or down payment assistance. | Activity for one month can sometimes look extreme due to small sample size.

## **Median Sales Price - Single Family**

Rolling 12-Month Calculation



## Median Sales Price - Townhouse-Condo

Rolling 12-Month Calculation