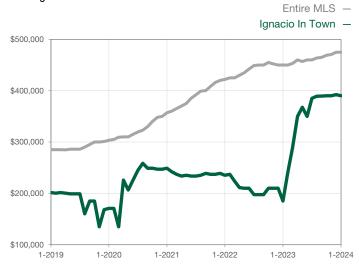

| 0            |                                      |  |
| Cumulative Days on Market Until Sale | 0       | 0    |                                      | 0            | 0            |                                      |  |
| Inventory of Homes for Sale          | 0       | 0    |                                      |              |              |                                      |  |
| Months Supply of Inventory           | 0.0     | 0.0  |                                      |              |              |                                      |  |

\* Does not account for seller concessions and/or down payment assistance. | Activity for one month can sometimes look extreme due to small sample size.

## Median Sales Price - Single Family Rolling 12-Month Calculation



## Median Sales Price - Townhouse-Condo Rolling 12-Month Calculation