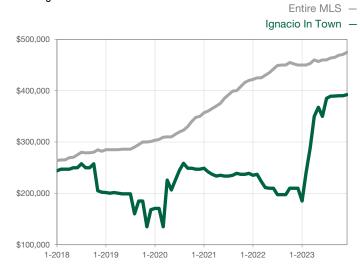

|                                      |  |
| Cumulative Days on Market Until Sale | 0        | 0    |                                      | 0            | 0            |                                      |  |
| Inventory of Homes for Sale          | 0        | 0    |                                      |              |              |                                      |  |
| Months Supply of Inventory           | 0.0      | 0.0  |                                      |              |              |                                      |  |

<sup>\*</sup> Does not account for seller concessions and/or down payment assistance. | Activity for one month can sometimes look extreme due to small sample size.

## **Median Sales Price - Single Family**

Rolling 12-Month Calculation



## Median Sales Price - Townhouse-Condo

Rolling 12-Month Calculation