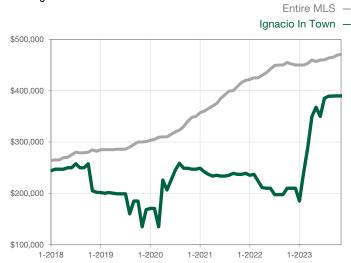

|                                      |  |
| Cumulative Days on Market Until Sale | 0        | 0    |                                      | 0            | 0            |                                      |  |
| Inventory of Homes for Sale          | 0        | 0    |                                      |              |              |                                      |  |
| Months Supply of Inventory           | 0.0      | 0.0  |                                      |              |              |                                      |  |

<sup>\*</sup> Does not account for seller concessions and/or down payment assistance. | Activity for one month can sometimes look extreme due to small sample size.

## **Median Sales Price - Single Family**

Rolling 12-Month Calculation



## Median Sales Price – Townhouse-Condo

Rolling 12-Month Calculation