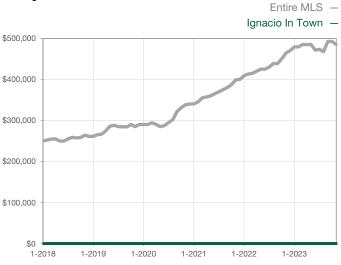

arket Until Sale | 0        | 0    |                                      | 0            | 0            |                                      |  |
| Inventory of Homes for Sale          | 0        | 0    |                                      |              |              |                                      |  |
| Months Supply of Inventory           | 0.0      | 0.0  |                                      |              |              |                                      |  |

<sup>\*</sup> Does not account for seller concessions and/or down payment assistance. | Activity for one month can sometimes look extreme due to small sample size.

## **Median Sales Price - Single Family**

Rolling 12-Month Calculation



## Median Sales Price – Townhouse-Condo

Rolling 12-Month Calculation