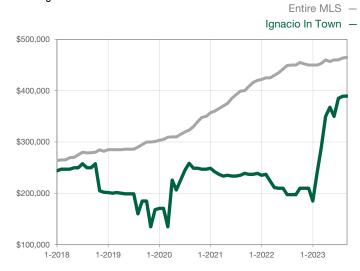

|                                      |  |
| Cumulative Days on Market Until Sale | 0         | 0    |                                      | 0            | 0            |                                      |  |
| Inventory of Homes for Sale          | 0         | 0    |                                      |              |              |                                      |  |
| Months Supply of Inventory           | 0.0       | 0.0  |                                      |              |              |                                      |  |

<sup>\*</sup> Does not account for seller concessions and/or down payment assistance. | Activity for one month can sometimes look extreme due to small sample size.

## **Median Sales Price - Single Family**

Rolling 12-Month Calculation



## Median Sales Price - Townhouse-Condo

Rolling 12-Month Calculation