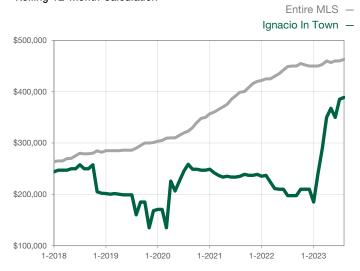

0            | 0            |                                      |  |
| Cumulative Days on Market Until Sale | 0      | 0    |                                      | 0            | 0            |                                      |  |
| Inventory of Homes for Sale          | 0      | 0    |                                      |              |              |                                      |  |
| Months Supply of Inventory           | 0.0    | 0.0  |                                      |              |              |                                      |  |

\* Does not account for seller concessions and/or down payment assistance. | Activity for one month can sometimes look extreme due to small sample size.

## Median Sales Price - Single Family Rolling 12-Month Calculation



## Median Sales Price - Townhouse-Condo Rolling 12-Month Calculation