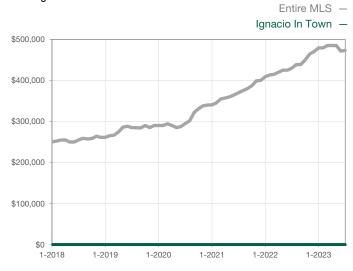

|  |
| Cumulative Days on Market Until Sale | 0    | 0    |                                   | 0            | 0            |                                   |  |
| Inventory of Homes for Sale          | 0    | 0    |                                   |              |              |                                   |  |
| Months Supply of Inventory           | 0.0  | 0.0  |                                   |              |              |                                   |  |

<sup>\*</sup> Does not account for seller concessions and/or down payment assistance. | Activity for one month can sometimes look extreme due to small sample size.

## **Median Sales Price - Single Family**

Rolling 12-Month Calculation



## Median Sales Price - Townhouse-Condo

Rolling 12-Month Calculation