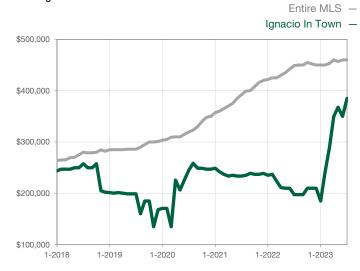

| 0            | 0            |                                   |  |
| Cumulative Days on Market Until Sale | 0    | 0    |                                   | 0            | 0            |                                   |  |
| Inventory of Homes for Sale          | 0    | 0    |                                   |              |              |                                   |  |
| Months Supply of Inventory           | 0.0  | 0.0  |                                   |              |              |                                   |  |

<sup>\*</sup> Does not account for seller concessions and/or down payment assistance. | Activity for one month can sometimes look extreme due to small sample size.

## **Median Sales Price - Single Family**

Rolling 12-Month Calculation



## Median Sales Price - Townhouse-Condo

Rolling 12-Month Calculation