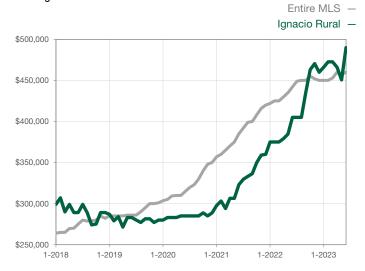

| 0            | 0            |                                      |  |
| Cumulative Days on Market Until Sale | 0    | 0    |                                   | 0            | 0            |                                      |  |
| Inventory of Homes for Sale          | 0    | 0    |                                   |              |              |                                      |  |
| Months Supply of Inventory           | 0.0  | 0.0  |                                   |              |              |                                      |  |

<sup>\*</sup> Does not account for seller concessions and/or down payment assistance. | Activity for one month can sometimes look extreme due to small sample size.

## Median Sales Price - Single Family

Rolling 12-Month Calculation



## Median Sales Price – Townhouse-Condo

Rolling 12-Month Calculation