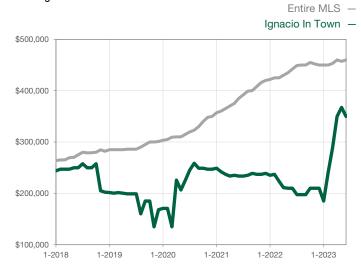

0            | 0            |                                      |  |
| Cumulative Days on Market Until Sale | 0    | 0    |                                   | 0            | 0            |                                      |  |
| Inventory of Homes for Sale          | 0    | 0    |                                   |              |              |                                      |  |
| Months Supply of Inventory           | 0.0  | 0.0  |                                   |              |              |                                      |  |

<sup>\*</sup> Does not account for seller concessions and/or down payment assistance. | Activity for one month can sometimes look extreme due to small sample size.

## **Median Sales Price - Single Family**

Rolling 12-Month Calculation



## Median Sales Price - Townhouse-Condo

Rolling 12-Month Calculation