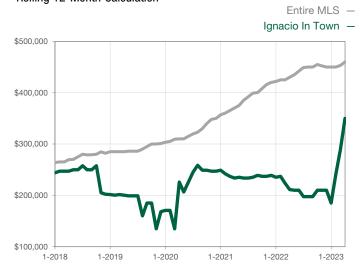

| 0            | 0            |                                      |  |
| Cumulative Days on Market Until Sale | 0     | 0    |                                      | 0            | 0            |                                      |  |
| Inventory of Homes for Sale          | 0     | 0    |                                      |              |              |                                      |  |
| Months Supply of Inventory           | 0.0   | 0.0  |                                      |              |              |                                      |  |

\* Does not account for seller concessions and/or down payment assistance. | Activity for one month can sometimes look extreme due to small sample size.

## Median Sales Price - Single Family Rolling 12-Month Calculation



## Median Sales Price - Townhouse-Condo Rolling 12-Month Calculation