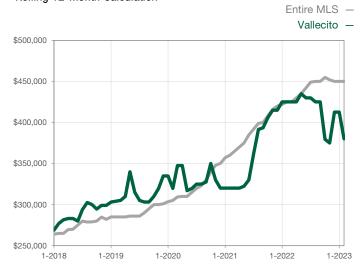

| 0            |                                      |  |
| Cumulative Days on Market Until Sale | 0        | 0    |                                      | 0            | 0            |                                      |  |
| Inventory of Homes for Sale          | 0        | 0    |                                      |              |              |                                      |  |
| Months Supply of Inventory           | 0.0      | 0.0  |                                      |              |              |                                      |  |

\* Does not account for seller concessions and/or down payment assistance. | Activity for one month can sometimes look extreme due to small sample size.

## Median Sales Price - Single Family Rolling 12-Month Calculation



## Median Sales Price - Townhouse-Condo Rolling 12-Month Calculation